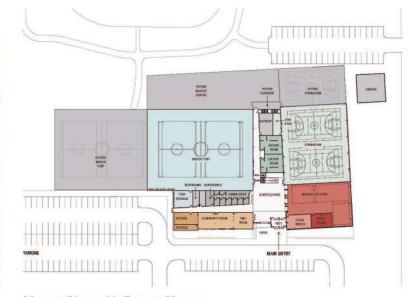

### Wahpeton Recreation Center

A multi-use rec center for ALL ages through ALL seasons, enhancing and improving YOUR quality of life!

ABOUT: The Wahpeton Rec Center Committee is proposing a new recreation/community center to be built in Wahpeton. Our mission is to provide our community with an active, safe space to enhance quality of life through physical health, mental health, wellness, arts and much more!

FINANCIAL FACTS: The estimated cost to build Phase I is \$20,000,000 which would be funded with the proposed sales tax increase of 3/4%. A consultant was hired to prepare an operations budget to make sure the facility has the potential to be self-sustaining.

#### PROPOSED PROGRAMS

Proposed programs include the following items, however we are still in the planning stages of design and the final program elements are yet to be determined.

- Public Gathering Space/Lobby
- 1901 Club (New Senior Center)
- Community/Multi-Use Room and Kitchen
- Indoor Play Park w/ Party Rooms
- Child Watch
- Indoor Turf
- Gymnasiums
- Elevated Walking Track
- Group Fitness Rooms
- Cardio/Weights
- Aquatics Center/Waterpark (FUTURE PHASE)