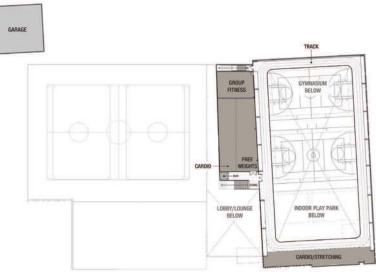

Phase I - Second Floor Plan

\*Plans are conceptual

Master Plan with Future Phases

#### PROPOSED PROGRAMS

Proposed programs include the following items, however we are still in the planning stages of design and the final program elements are yet to be determined.

- Public Gathering Space/Lobby
- 1901 Club (New Senior Center)
- Community/Multi-Use Room and Kitchen
- Indoor Play Park w/ Party Rooms
- Child Watch
- Indoor Turf
- Gymnasiums
- Elevated Walking Track
- Group Fitness Rooms
- Cardio/Weights
- Aquatics Center/Waterpark (FUTURE PHASE)