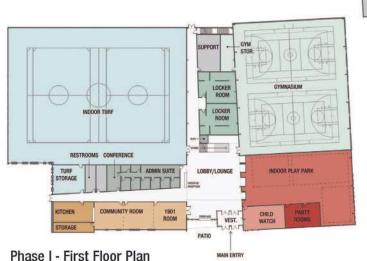

### Wahpeton Recreation Center

A multi-use rec center for ALL ages through ALL seasons, enhancing and improving YOUR quality of life!

ABOUT: The Wahpeton Rec Center Committee is proposing a new recreation/community center to be built in Wahpeton. Our mission is to provide our community with an active, safe space to enhance quality of life through physical health, mental health, wellness, arts and much more!

FINANCIAL FACTS: The estimated cost to build Phase I is \$20,000,000 which would be funded with the proposed sales tax increase of 3/4%. A consultant was hired to prepare an operations budget to make sure the facility has the potential to be self-sustaining.

#### PROPOSED PROGRAMS

Proposed programs include the following items, however we are still in the planning stages of design and the final program elements are yet to be determined.

- Public Gathering Space/Lobby
- 1901 Club (New Senior Center)
- Community/Multi-Use Room and Kitchen
- Indoor Play Park w/ Party Rooms
- Child Watch
- Indoor Turf
- Gymnasiums
- Elevated Walking Track
- Group Fitness Rooms
- Cardio/Weights
- Aquatics Center/Waterpark (FUTURE PHASE)