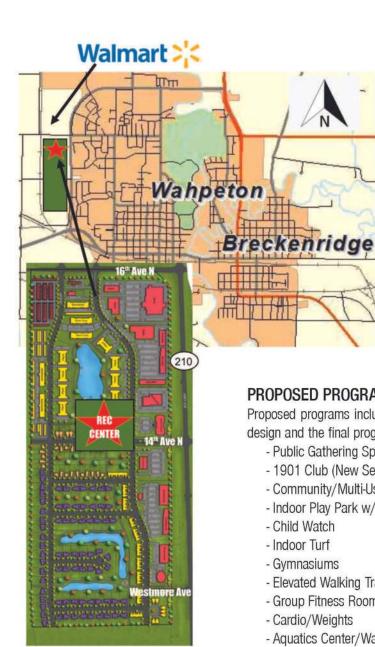

### Wahpeton Recreation Center

A multi-use rec center for ALL ages through ALL seasons, enhancing and improving YOUR quality of life!

ABOUT: The Wahpeton Rec Center Committee is proposing a new recreation/community center to be built in Wahpeton. Our mission is to provide our community with an active, safe space to enhance quality of life through physical health, mental health, wellness, arts and much more!

FINANCIAL FACTS: The estimated cost to build Phase I is \$20,000,000 which would be funded with the proposed sales tax increase of 3/4%. A consultant was hired to prepare an operations budget to make sure the facility has the potential to be self-sustaining.

Located on Beede Avenue near the Veterans Memorial Park