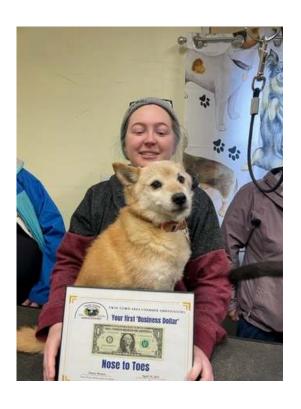

#### Nose to Toes

Located within Pinewood Kennels 3590 US-75 Breckenridge, MN 56520